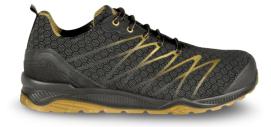

## Extratime Safety Shoe

Art nr: 1001142 Previous art. nr: 79440-000

Å

Stylish athletic shoe made from a highly breathable material that fits right and helps keep your feet at a comfortable temperature. Interior lining features ventilated SANY-DRY material, which breathes and wicks away moisture. Aluminium toe cap and an exceptionally lightweight and flexible puncture-resistant APT fabric sole. This makes the shoe extremely lightweight and comfortable. MEMORY PLUS insole moulds to the contours of your foot, ensuring optimal comfort and breathability. PU/TPU composite sole. Soft PU for maximum shock absorption and TPU for exceptional traction and abrasion resistance.